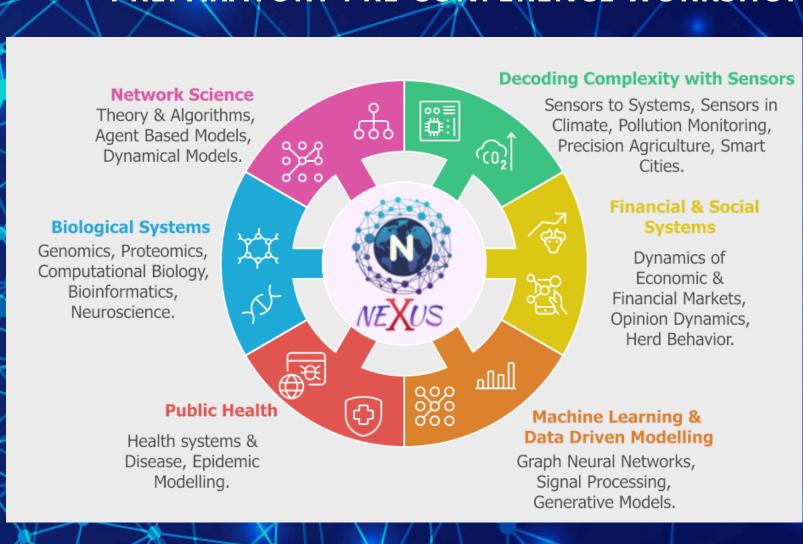

### PREPARATORY PRE-CONFERENCE WORKSHOP FOR THE STUDENTS ON 16 MARCH 2024

multidisciplinary conference brings This together leading researchers, practitioners, and students from diverse disciplines to engage in discussions and collaborations on the latest advancements in complex systems. Covering topics ranging from biological networks to financial markets, and healthcare to climate change, the conference will explore recent algorithms, theories, real-world and applications. Our goal is foster to interdisciplinary collaboration, inspire innovative ideas, & address global challenges through complexity-driven solutions.